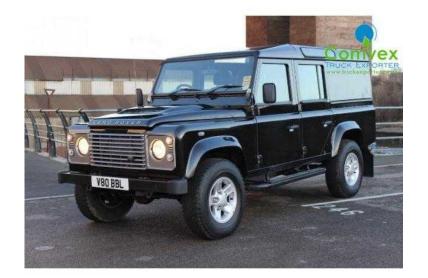

## Land Rover 110 2012 (16,750 GBP)

Location **Northern Ireland, County Durham** https://www.freeadsz.co.uk/x-271446-z

Price: £16,750, Manufacturer: Other Trucks, Model: 110 COUNTY XS, Year: 2012, Vehicle Type: Rigid Trucks, Axle Configuration: 4x4, Gross Vehicle Weight: 3,500kg, Year 2012, 4x4 Axle, HI / LO, Diff Lock, County Model XS, Metalic Paint, Black Cloth, Alloys, Electric Pack, A/C, 80% Tyre Tread All Round, 90,000km, Choice of 2 Available, Best price in the, \*, \*