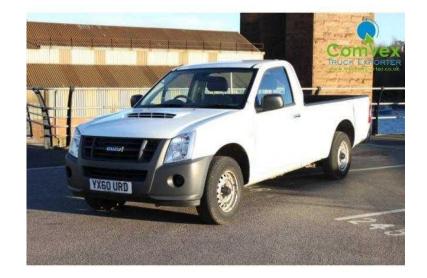

## Isuzu Rodeo 2010 (5,450 GBP)

Location Northern Ireland, County Durham https://www.freeadsz.co.uk/x-271447-z

Price: £5,450, Manufacturer: Isuzu Trucks, Model: RODEO / SINGLE CAB, Year: 2010, Vehicle Type: Rigid Trucks, Axle Configuration: 4x2, Carrying Capacity: 1 Tonne, Gross Vehicle Weight: 3,250kg, Year 2010, 4x2 Axle, Model Rodeo, 2.5TD Intercooled, 6 Speed Manual Gearbox, Loadliner, CD Player / Aircon, 122,000km, One Company Owner, Only Used to Carry Potatoes, Excellent Fuel, \*, \*