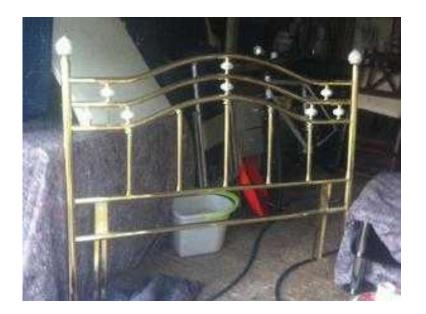

## **Deptich brass bed surround (100 GBP)**

Location https://www.freeadsz.co.uk/x-271477-z

East of England, Essex

Deptich Victorian design antique style brass bed surround to fit superking size divan, excellent