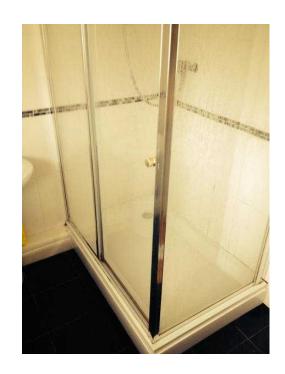

## Shower tray and glass enclosure. (40 GBP)

Location West Midlands, West Midlands https://www.freeadsz.co.uk/x-271520-z

Heavy solid shower tray 120 cm X 80 cm and glass / aluminium sliding enclosure , front and end ( left or right) good condition .buyer to collect.Cash only .Stourbridge.