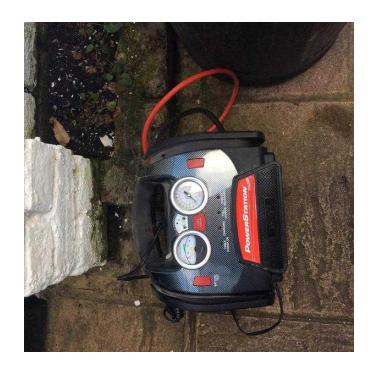

## **Battery power station (50 GBP)**

Location London, London https://www.freeadsz.co.uk/x-271522-z

battery power station battery charger combined with motor to inflate tyres and lighting system has not been used ideal if you have a flat battery this tool will start car with out having to take battery of vehicle plug into cigarette lighter and away you