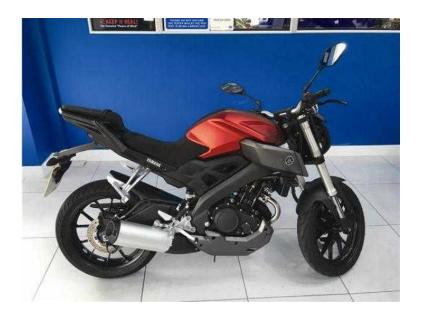

## Yamaha MT 2015 (3,495 GBP)

Location West Midlands, Herefordshire https://www.freeadsz.co.uk/x-271531-z

10wn/FSSH/LowMiles/Warranty09.06.17, INFORMATION, should go, top speed of around 75MPH, and with ABS brakes, all the cycle parts are top quality, and the motor comes from the latest YZFR125 sports bike, top bike. £3495, Ref. No. Engine Size, Mileage, Year, Colour, 131991, 124cc, 671, 2015,