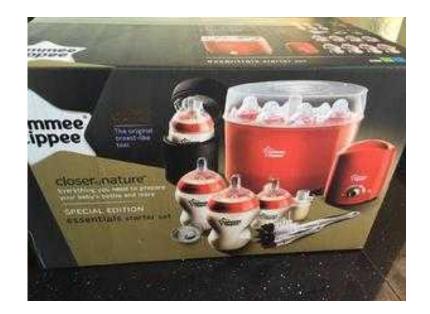

## tommee tippee essential starter kit still boxed (50 GBP)

Location **East of England, Bedfordshire** https://www.freeadsz.co.uk/x-271550-z

tommee tippee essential starter kit new;

| 親縣       | tommee tippee essential starter kit still boxed    |
|----------|----------------------------------------------------|
|          | https://www.freeadsz.co.uk/x-2715<br>50-z          |
|          | tommee tippee essential<br>starter kit still boxed |
|          | https://www.freeadsz.co.uk/x-2715<br>50-z          |
|          | tommee tippee essential<br>starter kit still boxed |
|          | https://www.freeadsz.co.uk/x-2715<br>50-z          |
|          | tommee tippee essential<br>starter kit still boxed |
|          | https://www.freeadsz.co.uk/x-2715<br>50-z          |
|          | tommee tippee essential<br>starter kit still boxed |
|          | https://www.freeadsz.co.uk/x-2715<br>50-z          |
|          | tommee tippee essential<br>starter kit still boxed |
|          | https://www.freeadsz.co.uk/x-2715<br>50-z          |
|          | tommee tippee essential<br>starter kit still boxed |
|          | https://www.freeadsz.co.uk/x-2715<br>50-z          |
|          | tommee tippee essential<br>starter kit still boxed |
| 1 1000 . | https://www.freeadsz.co.uk/x-2715<br>50-z          |
|          | tommee tippee essential<br>starter kit still boxed |
|          | https://www.freeadsz.co.uk/x-2715<br>50-z          |
|          | tommee tippee essential<br>starter kit still boxed |
|          | https://www.freeadsz.co.uk/x-2715<br>50-z          |