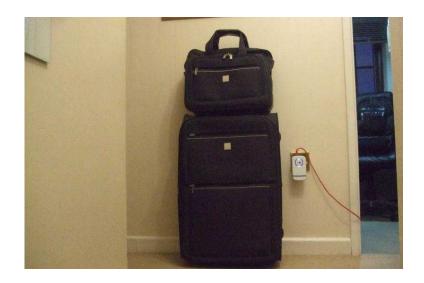

## **Tripp Suitcase and top carry bag (15 GBP)**

Location **South West, Hampshire** https://www.freeadsz.co.uk/x-271570-z

Large Tripp suitcase and carry bag which sits on top of the case while wheeling case around. Zip handles broken off but can be opened and