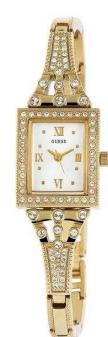

## **GUESS - ladies watch (95 GBP)**

Location West Midlands, West Midlands https://www.freeadsz.co.uk/x-271604-z

Watch Type: Ladies Watch Watch Type: Analogue : Miyota brand quartz movement Weight: 36g Tape Type: link belt Band Material: Stainless Steel Band Color: gold-colored Bandwidth: 14 mm Band length: 19 cm Bracelet with rhinestones: Yes Clasp: stainless steel folding clasp Close color: gold color Watch Dial: **Dial Colour: silver-colored** Dial indexes: Index Point & Römsch Index color: gold color Pointer Color: Gold colored Watch case: Case Material: Stainless Housing color: gold color