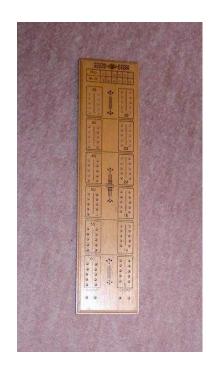

## **CRIBBAGE BOARD (9 GBP)**

Location **East of England, Cambridgeshire** https://www.freeadsz.co.uk/x-271656-z

BRAND NEW. Scoring board complete with pegs stored.

| È<br>S | CRIBBAGE                         | BOARD     |
|--------|----------------------------------|-----------|
|        | https://www.freeadsz.co.         | uk/x-2716 |
|        | CRIBBAGE                         | BOARD     |
|        | https://www.freeadsz.co.         | uk/x-2716 |
|        | CRIBBAGE                         | BOARD     |
|        | https://www.freeadsz.co.<br>56-z | uk/x-2716 |
|        | CRIBBAGE                         | BOARD     |
|        | https://www.freeadsz.co.         | uk/x-2716 |
|        | CRIBBAGE                         | BOARD     |
|        | https://www.freeadsz.co.         | uk/x-2716 |
|        | CRIBBAGE                         | BOARD     |
|        | https://www.freeadsz.co.         | uk/x-2716 |
|        | CRIBBAGE                         | BOARD     |
|        | https://www.freeadsz.co.         | лк/х-2716 |
|        | CRIBBAGE                         | BOARD     |
|        | https://www.freeadsz.co.         | uk/x-2716 |
|        | CRIBBAGE                         | BOARD     |
|        | https://www.freeadsz.co.         | uk/x-2716 |
|        | CRIBBAGE                         | BOARD     |
|        | https://www.freeadsz.co.         | uk/x-2716 |