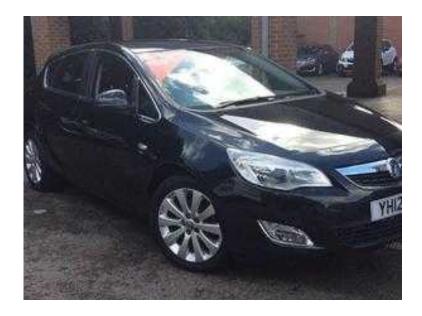

## **Vauxhall Astra 2012 (9,299 GBP)**

Location Wales, Carmarthenshire https://www.freeadsz.co.uk/x-271663-z

SPECIAL OFFER, BLACK, HPI Checked, Car Data Checked, 33,992 Miles, 2 Keepers, PLEASE CALL TO CHECK AVAILABILITY... This striking brute is the third incarnation of the current shape of Astra, known as the Vauxhall GTC. Its a three-door hatchbacks with serious style and decent driving dynamics. Vauxhalls offering has an emphasis on driving enjoyment, with the high-tech front suspension set-up from the Insignia VXR employed and a wider track utilised to vastly improve traction and agility. the result is an engaging drive,165 BHP,ONLY £110 A YEAR TAX,AND A WHOPPING 58 MPG,Air conditioning,Alarm,Alloy wheels,Audio remote,Body coloured,bumpers,CD,Cruise control,Driver`s airbag,Electric mirrors,Folding rear seats,Front electric windows,Front fog lights,Heated mirrors,Height adjustable drivers seat,Isofix child seat,anchor points,PAS,Passenger`s airbag,Remote locking,Wow what a Coupe,COMES WITH FREE MOT'S 4 LIFE" AND A SERVICE, ONLY @ WWW.BONDCARSALES.COM