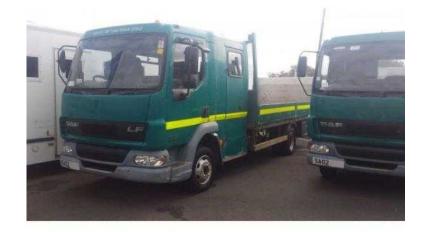

## **DAF LF 2002**

Location **North, Lancashire** https://www.freeadsz.co.uk/x-271671-z

Daf LF45 180, 2002 Daf LF45 180 Flatbed with Tail Lift, 4x2, 7500kg Gross Weight, Manual, Crew Cab, Good Condition, Stock No: 2002 Daf LF45 180 Flatbed with Tail Lift, Year: 2002, Mileage: 250000km, ,