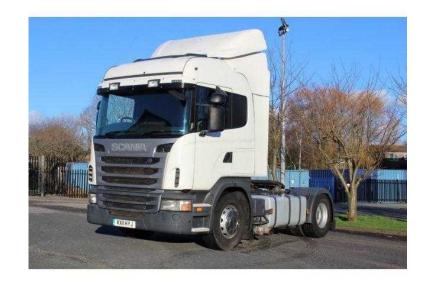

## Scania G420 2011

Location **North, Lancashire** https://www.freeadsz.co.uk/x-271674-z

High Line Cab, Large Alloy Fuel Tank, Tool Box, Air Condition, Electric Windows, 2 Pedal Opti Cruise Gearbox.. Electric