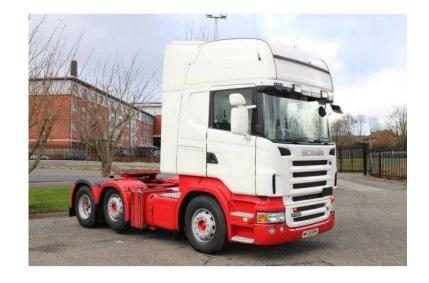

## **Scania R620 2008**

Location **North, Lancashire** https://www.freeadsz.co.uk/x-271675-z

Full Kitchen Pack, Leather Heated Seats, Mid Lift Axle, Top Line Cab, 13 Speed Manual Gear Box, Air Con, M.O.T Till August.