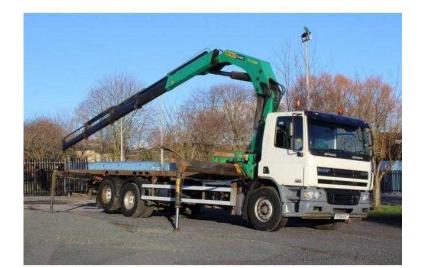

## DAF CF 2007

Location North, Lancashire https://www.freeadsz.co.uk/x-271677-z

Palfinger Pk 32080 Remote Control Crane,4 Extensions,4 Legs,26 Ft Long Body,Pull Out Extensions,Twist Locks On Body,Draw Bar Hitch,Reverse Camera,8 Speed Manual Gearbox,Air Suspension,9 Tonne Front.