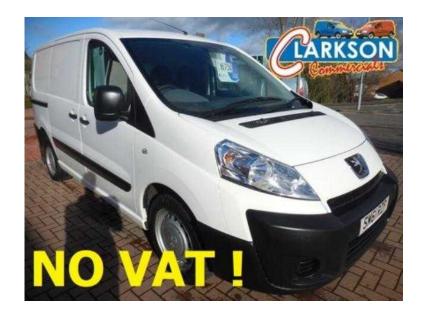

## **Peugeot Expert 2011 (6,750 GBP)**

Location **Scotland, Strathclyde** https://www.freeadsz.co.uk/x-271762-z

2011 Peugeot Expert HDi SWB finished in factory white and fitted with the 2.0 turbo diesel engine and 6 speed gearbox that has done just 63,000 miles from new and comes with full service history. The van comes with twin side loading doors, full ply lining, CD player/radio, electric windows, twin passenger seat, spare keys, trip computer etc... A very clean and well looked after van, nice low mileage, fully serviced and NO VAT! Call now to arrange a viewing or for more info. All vans fully checked and inspected by our own on site workshops before departure, free drive away warranty, extended 3, 6 12 or 24 month nationwide good quality warranties available. Low cost uk wide delivery (inc all Scottish Islands/Ireland/ Isle of Man etc). No high pressure sales pitch.. the chat & coffee are free &#61514. Open 7 days(weekends ?till noon) \*\*Note some of our vans may be fitted with speed limiters\*\* Clarkson Commercials selling outstanding used light commercials since 1978 ps no relation to Jeremy Electric