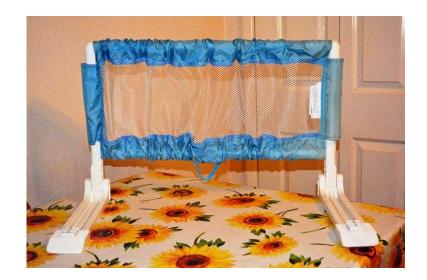

## Safety1st Bed Frame. (10 GBP)

Location **South East, East Sussex** https://www.freeadsz.co.uk/x-271815-z

Fully adjustable from approximately 24 inches to 36 inches. Also folds up for easy storage and.