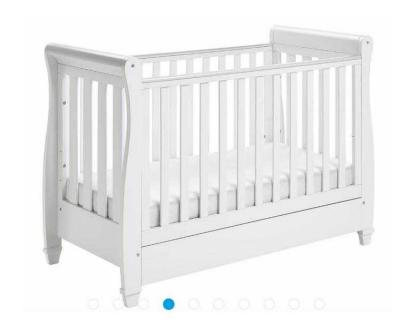

## Sleigh cotbed (140 GBP)

Location **South East, East Sussex** https://www.freeadsz.co.uk/x-271817-z

For sale sleigh cot bed in white the same as pictured! My daughter doesn't use and hasn't for around a year, around 20 months old and barely used! Does have slight damage on the drop side but is still safe and can be used fine, maybe even repaired if needed! Very reluctant sale as u wanted this for her room but need a bigger bed for her! Comes with upgraded mattress so very comfy. £140