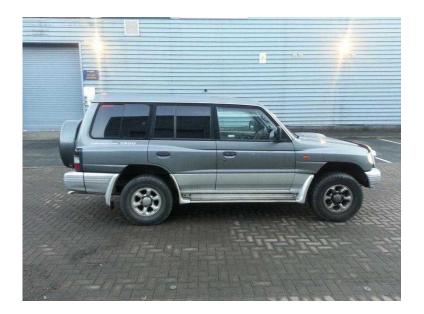

## Mitsubishi Shogun 1998 very clean model (20 GBP)

回答法 回

回光系:回

Location **Scotland, Kinross-Shire** https://www.freeadsz.co.uk/x-271822-z

Full yrs mot only2 owners from new 90 genuine miles all mots for past 15 yrs plus reciepts full service history 2 keys great tyres excellent driver also has private reg any inspection welcome parrot hands free fitted also remote control cd player;