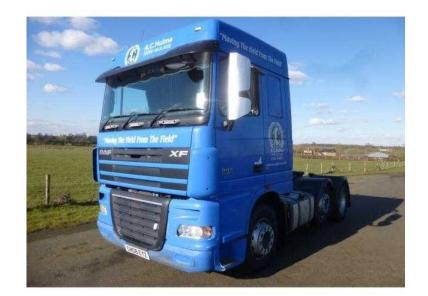

## DAF 105 2008

Location **East Midlands, Leicestershire** https://www.freeadsz.co.uk/x-271827-z

Manufacturer:DAF, Model:105 XF, Engine:460, Gearbox:Manual, Axles:6x2 Midlift, Cabin:Sleeper Cab, Other Spec, MANUAL ZF 16 SPEED, SPACE CAB, 6X2 MIDLIFT, 541,000KMS, HYDRAULIC TIPPING EQUIPMENT, ONE OWNER, EXCELLENT,