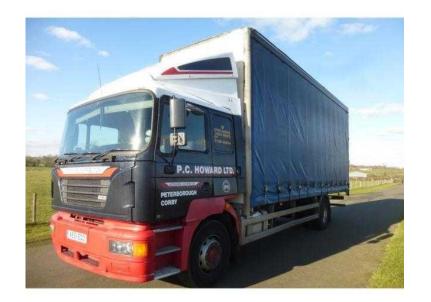

## **ERF ECS 2001**

Location **East Midlands, Leicestershire** https://www.freeadsz.co.uk/x-271828-z

Manufacturer:ERF, Model:ECS, Engine:280, Gearbox:Manual, Axles:4X2, Cabin:Sleeper Cab, Other Spec, SLEEPER CAB, 4X2, AIR SUSPENSION, CURTAINSIDER, VERY GOOD,