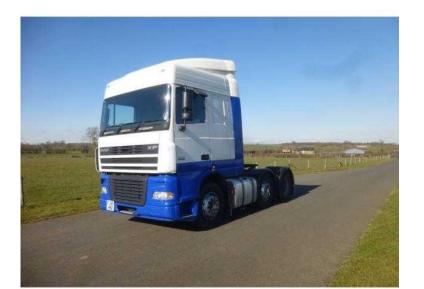

## DAF 95 2005

Location

East Midlands, Leicestershire https://www.freeadsz.co.uk/x-271829-z

Manufacturer:DAF, Model:95 XF, Engine:430, Gearbox:Manual, Axles:6x2 Midlift, Cabin:Sleeper Cab, Other Spec, SPACE CAB, MANUAL GEARBOX, 980,000KMS, EXCELLENT,