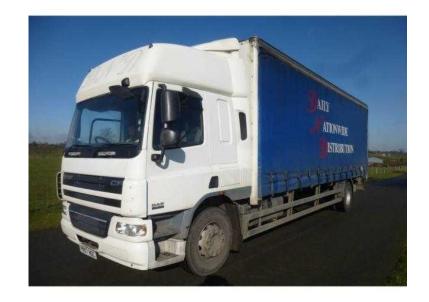

## **DAF 65 2007**

Location **East Midlands, Leicestershire** https://www.freeadsz.co.uk/x-271831-z

Manufacturer:DAF, Model:65 CF, Engine:220, Gearbox:Manual, Axles:4X2, Cabin:High Roof Sleeper Cab, Other Spec, HIGH ROOF SLEEPER CAB, REAR STEEL SUSPENSION, TUCK AWAY TAIL LIFT, EXCELLENT,