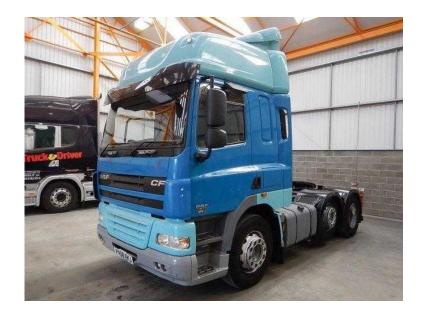

## DAF CF 2008 (8,750 GBP)

Location East Midlands, Leicestershire https://www.freeadsz.co.uk/x-271839-z

Registration Number PY08 EKJ, Chassis Number XLRTG85MCOE820565, First Registered 01.06.2008, £8,750.00, DAF CF Series Sleeper Space Cab. Paccar MX-460 Bhp Turbo Air To Air Charge Cooled Euro 5, Engine C/w Adblue. ZF 12 Speed Semi Automatice Astronic Gearbox. DAF Single Reduction Drive Axle C/w Diff Lock. Air Suspended Midlift/Steer Axle. Ecas Drive Axle Air Suspension C/w In Cab Controls. Fixed Fifth Wheel C/w Run Up Ramps. Aluminium Chassis Catwalk. Full Air Deflector Kit C/w Cab Side Extensions. PVCU Vertical Engine Air Intake. ISO Trailer ABS/EBS Susie Socket. Rear Loading Light. Exterior Sun Visor. Front Bumper Inset Mounted Fog/Spot Lights. Isringhausen Air Suspended Drivers Seat C/w Adjustable Lumbar Support. Electric Driver And Passenger Windows. Heated Mirrors. Pop Up Sunroof. Eberspacher Airtronic Night Heater. Interior Image, Electric Passenger Door Locking. Blaupunkt RDS CD/Radio Player. Dip 4 Drivers Display. Cruise Control. Overhead And Underbunk Storage Compartments. Digital Tachograph. Plated Weight 44,000 Kgs. Design Weight 50,000 Kgs. Tested Until End May 2016. RPC Until End May 2016. Mileage As Shown 737,441 Kms. #PY08 EKJ 1 #PY08 EKJ 2, #PY08 EKJ 3 #PY08 EKJ 4, #PY08 EKJ 5 #PY08 EKJ 6, #PY08 EKJ 7, Cruise