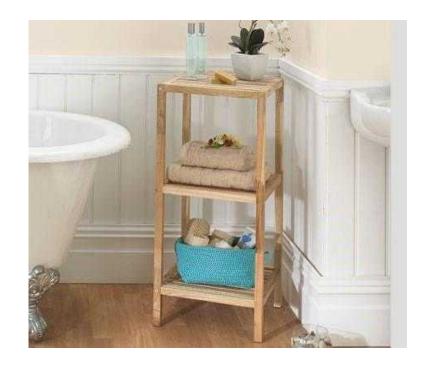

## Walnut Shelving Unit (40 GBP)

Location **Scotland, East Lothian** https://www.freeadsz.co.uk/x-271853-z

Walnut Shelving Unit

This beautiful walnut shelving unit features top quality workmanship and provides 3 additional shelves of vital storage space in the bathroom. Simple home assembly required. Size H79 x W36 x