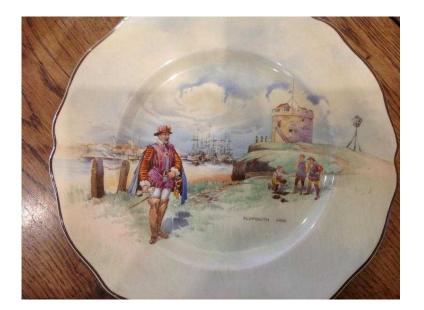

## Pair of Royal Doulton decorative plates. (65 GBP)

Location West Midlands, Shropshire https://www.freeadsz.co.uk/x-271880-z

Two antique historical Royal Doulton plates. Depicting scenes of Henry 8th at Hampton Court and Sir Francis Drake at Plymoth Hoe. In perfect condition.;