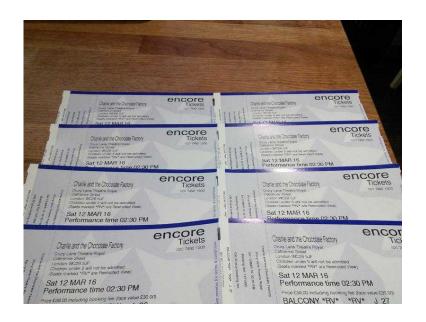

## 8 Charlie amp The Chocolate Factory tickets (39 GBP)

South East, East Sussex https://www.freeadsz.co.uk/x-271933-z

I have 8 tickets for Charlie & The Chocolate Factory the musical. Saturday 12th March 14:30 at The Theatre Royal, Drury Lane London. Balcony seats J20-27 Face value tickets at £39 each ticket. Thank you for your interest,.