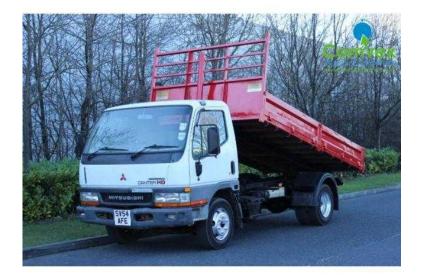

## Mitsubishi Canter 2004 (4,450 GBP)

Location North, Northumberland https://www.freeadsz.co.uk/x-271966-z

Price: £4,450, Manufacturer: Mitsubishi Trucks, Model: CANTER HD / 4 TONNE, Year: 2004, Vehicle Type: Tipper Trucks, Axle Configuration: 4x2, Carrying Capacity: 4 Tonne, Gross Vehicle Weight: 7,500kg, Year 2004, 4x2 Axle, Steel Suspension, 140Hp 4D34 Engine, 6 Speed Manual Gearbox, Steel Tipper Body, Binotto Tipping Ram, 180,000km, Good Working Order, Ready for, \*, \*