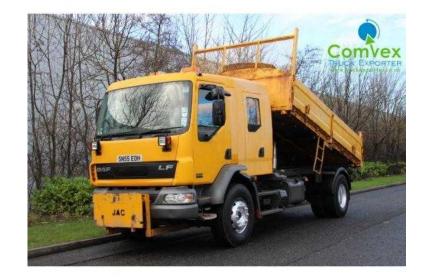

## **DAF LF 2005 (6,750 GBP)**

Location North, Northumberland https://www.freeadsz.co.uk/x-271967-z

Price: £6,750, Manufacturer: DAF Trucks, Model: LF55.250 / TIPPER, Year: 2005, Vehicle Type: Tipper Trucks, Axle Configuration: 4x2, Carrying Capacity: 10 Tonne, Gross Vehicle Weight: 18,000kg, Year 2005, 4x2 Axle, Steel Suspension, 250Hp Engine, 8 Speed Manual Gearbox, Steel 3 Way Tipper Body, Dropside, Crewcab, Direct UK Council, Choice between 140,000 + 180,000km, Excellent Trucks, \*, \*