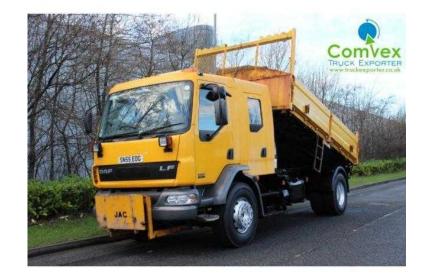

## **DAF LF 2005 (6,750 GBP)**

Location **North, Northumberland** https://www.freeadsz.co.uk/x-271971-z

Price: £6,750, Manufacturer: DAF Trucks, Model: LF55.250 / TIPPER, Year: 2005, Vehicle Type: Tipper Trucks, Axle Configuration: 4x2, Carrying Capacity: 10 Tonne, Gross Vehicle Weight: 18,000kg, Year 2005, 4x2 Axle, Steel Suspension, 250Hp Engine, 8 Speed Manual Gearbox, Steel Tipper Body, Dropside, CrewCab, Direct UK Council, Choice between 140,000 180,000km, Excellent Trucks, \*, \*