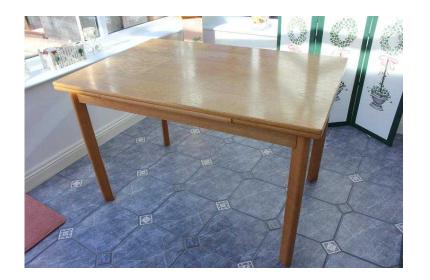

## Extendable wooden table, suitable for the dining room or the kitchenable (40 GBP)

**South West, Wiltshire** Location https://www.freeadsz.co.uk/x-272094-z

Wooden table, rectangular shape, beech colour. Well-made, sturdy construction. Comfortably seats 6 when closed and 8 when both leaves are pulled out. Dimensions when closed are 120cm by 80cm. When fully extended it is 180cm by 80cm. Height is 76cm. In an excellent and hardly marked condition. Buyer must.