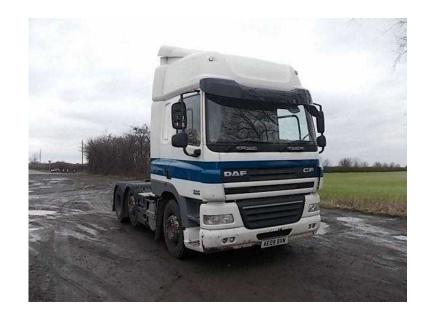

## **DAF 85 2009**

Location Yorkshire and the Humber, South Yorkshire https://www.freeadsz.co.uk/x-272145-z

Daf DAF 85CF-410 AE09 BXM, Type: 6X2 MIDLIFT, Engine: 410 HP, Year: 2009, Mot Due: Registration: 2009, Chassis Number: E856734, Transmission: AUTOMATIC, Body Type: TRACTOR UNIT, Colour: WHITE/BLUE, KMs: First Registered: 2009, Description: SLEEPER CAB, Additional Specification: CHOICE OF