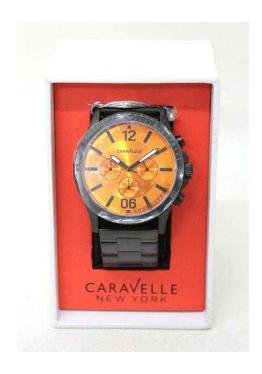

## Brand new in box Men039s Caravelle wristwatch orange face with black strap (45 GBI

Location East Midlands, Northamptonshire

https://www.freeadsz.co.uk/x-272213-z

Item details Brand new in box with tags.

Brand: Caravelle

Type: Chronograph Main Colour: Black Material: Stainless Steel

Gender: Men's

This is a wonderful chronograph watch from Caravelle. The main dial is numberless apart from the 12 & 16 with three additional dials with 24hr running around the insides. It has a black metal strap with a vibrant orange dial. Brand Name: Caravelle by Bulova Model number: 45A108 Part Number: 45A108 Model Year: 2011 Item Shape: round Dial Window Material Type: Mineral Display Type: analogue Clasp Type: push-button-clasp Case Material: Stainless steel Case Diameter: 44 millimetres Case Thickness: 11.8 millimetres Band Material: stainless-steel-plated Band Length: men's-long 10" Band Width: 23 millimetres Band Colour: black Dial Colour: orange Bezel Material: Stainless steel Movement: Japanesequartz.

Lovely watch please see pictures. and even if you want to view the watch that is.

Caravelle wristwatch orange

wristwatch

wristwatch

wristwatch

wristwatch