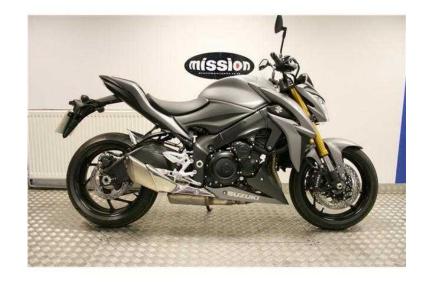

## Suzuki GSX (8,699 GBP)

Location **South East, Buckinghamshire** https://www.freeadsz.co.uk/x-272272-z

The all new GSX-S1000AL6, we've been waiting a long time for Suzuki to produce a street bike with the heart of a GSXR and here it is, all we wanted and expected, plenty of power and comfortable to boot. This bike is pre-registered, though with zero miles. It will come inclusive of a free first service once the first 600 miles are under your belt. Massive savings over new! Part exchanges are very welcome as we are always looking for used bikes, we are also happy to settle or arrange finance and trade up. £8699