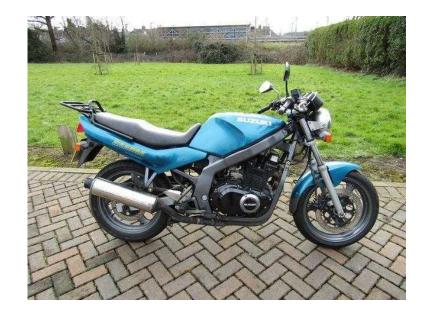

## Suzuki GS 1996 (999 GBP)

Location **South East, Buckinghamshire** https://www.freeadsz.co.uk/x-272281-z

Motorcycle details, ModelGS500 500 ER, Engine Size500cc, Year1996 (N Reg), Mileage33000 Miles, LocationRuislip,