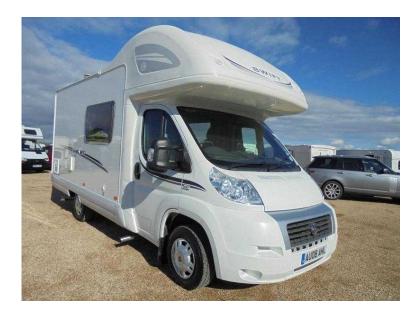

## Swift 590 RS 2008 (25,995 GBP)

Location South West, Somerset https://www.freeadsz.co.uk/x-272290-z

5 Berth, Overcab Bed, Bike Rack, Flyscreens, Blinds, Awning, Forward-facing seats, Rear Belts, Mains, Leisure Battery, Hot Water, 3-Way Fridge, 4-Burner Hob, Oven, Grill, Wardrobe, Shower, Hand Basin, Cassette Toilet, Rear Kitchen, Rear Washroom, Curtains, Microwave, Power steering, Central locking, Electric windows, Reversing camera, Blown Air Heating, Loose Fit Carpets, On Board Water Tank, Roof Light,