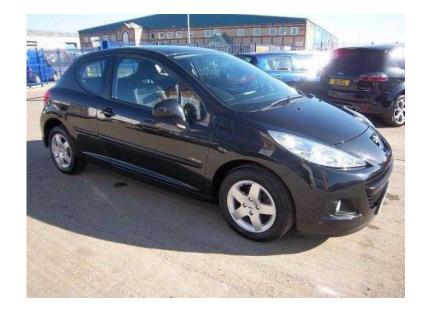

## Peugeot 207 2010 (30 GBP)

Location **East of England, Cambridgeshire** https://www.freeadsz.co.uk/x-272367-z

For more info on this vehicle call our showroom on 01733 891250, Adjustable Steering Column/Wheel - Rake/Reach, Air Bag Driver, Air Bag Passenger, Air Bag Side - Driver, Air Bag Side - Driver/Passenger, Air-Conditioning, Alloy Wheels - 15in, Anti-Lock Brakes, Ashtray/Lighter, Body Coloured Bumpers, Central Door Locking - Remote, Centre Rear Seat Belt, Clock - Digital, Deadlocks, Electric Windows - Front, Electronic Brake Force Distribution, External Temperature Display, Extra Storage, Floor Mats, Front Fog Lights, Gear Knob Metal, Head Restraints - Front/Rear, Heated Rear Screen, Immobiliser, In Car Entertainment - Radio/CD/MP3, Mirrors External - Electric/Heated, On-Board Monitor, Power Socket, Power-Assisted Steering, Rear Wash/Wipe - Rear, Seat - ISOFIX Anchorage Point - Two Seats - Rear, Seat Height Adjustment - Driver, Seat Height Adjustment - Driver/Passenger, Seating Capacity - Five Seats, Seats Split Rear, Side Protection Mouldings, Speakers - Six, Steering Wheel Mounted Controls - Audio, Sun Visor, Telephone Equipment - Bluetooth Interface, Third Brake Light, Tinted Glass, Trip Computer, Tyre Repair Kit, Upholstery Cloth, Every effort has been made to ensure the accuracy of the above information but errors may occur. Please check with a salesperson.