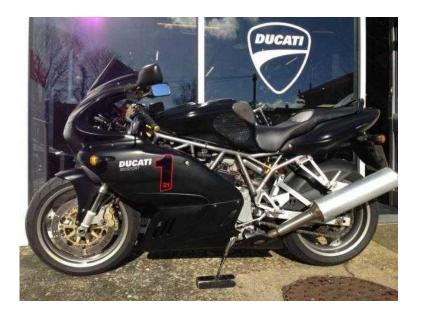

## Ducati 900 2008 (2,995 GBP)

Location South West, Isle Of Wight https://www.freeadsz.co.uk/x-272390-z

This 900SS is in really super condition, looks great, sounds great and would be good introduction to the world of Ducati. Serviced and MOT'd on collection, please call Andrew or Julian for more..