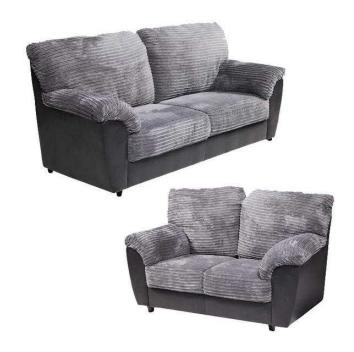

## **SOFI 32 (375 GBP)**

Location Yorkshire and the Humber, South Yorkshire https://www.freeadsz.co.uk/x-272442-z

This fabric material sofa is upholstered in corduroy cord fabric on it that gives a warm effect to any room. Comfortable to sit on, this fabric sofa reflects elegance in a royal way. The sides of the Sofi fabric sofa are finished in a smooth faux leather which gives the sofa a classy and expensive look. The arm rests are in perfect design with the rest of the sofa and the overhang of the arms is nice little touch by our designers. The sofa set comes in two exciting colour combinations: beige and brown, or grey and black. The simplicity of the sofa allows it to be placed in any living room, and it will increase the beauty of the room. For those with a light coloured carpet or even a lovely wooden or laminate floor, both these colours will look nice. It's soft qualities means this is a perfect sofa for those with a large family, a family pet or even.