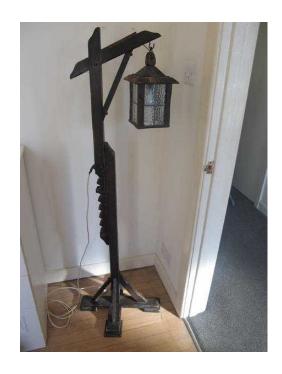

## **Vintage Wood Floor Standing Lantern Light (40 GBP)**

Location **South East, West Sussex** https://www.freeadsz.co.uk/x-272502-z

同學 同

Lovely vintage wood floor standing lantern in full working order. I had this in my conservatory until it was pulled down. Gives a lovely light and is a very reluctant sale but no where to put it. Tel no