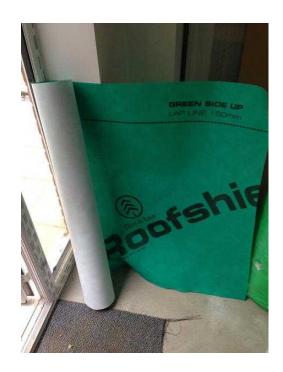

## Roofshield Breathable Underlay Roofing Felt (20m x 1m) (30 GBP)

Location South East, Kent https://www.freeadsz.co.uk/x-272511-z

Breathable roof membrane. From a 50m roll, with at least 20m remaining from a building project. Collection.