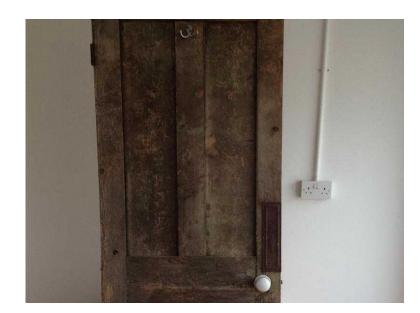

## **Reclaimed 19th century Pine 4 Panel Interior Door (55 GBP)**

Location South East, Kent https://www.freeadsz.co.uk/x-272512-z

Reclaimed 19th century Pine 4 Panel Interior Door Pair blue and white ceramic round knob handles with metal finger plate (rusted) W: 73.5cms / 28 7/8ins H: 195cms / 76 3/4ins All offers