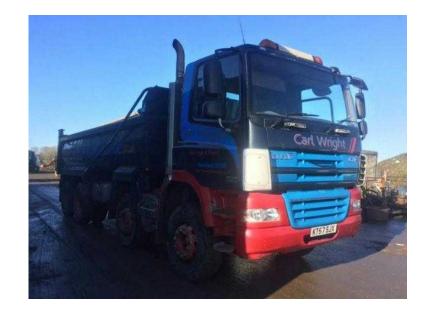

## **DAF CF 2008 (17,950 GBP)**

Location **West Midlands, Worcestershire** https://www.freeadsz.co.uk/x-272570-z

2008 (57) DAF TRUCKS CF85.360, £17,950 +VAT, Category: Rigid Trucks, Body Type: Tipper, Make: DAF TRUCKS, Model: CF85.360, Axle Config: 8x4, Reg Year: 57, Cab Type: Day cab, Transmission: Automatic, Mileage: 355879 mls, GVW: 32000 kg, Engine Capacity: 12900 cc, Body Condition: 85%, Interior Condition: 85%, Overall Condition: 85%, Tyre Condition: 90%, Additional horns, EASY SHEET Adjustable steering wheel, Differential lock, Day Cab, Cruise control, Clutchless forward-reverse shuttle, CD Player, Central locking, Cabin suspension air, Air Conditioning Central Locking, Air Conditioning, Cruise Control, CD