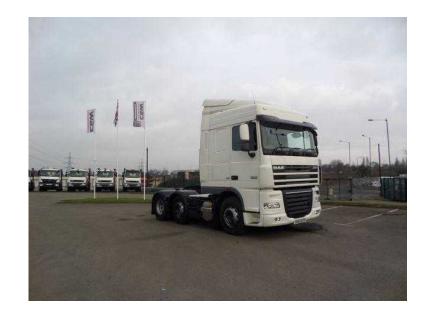

## **DAF XF 2012**

Location **West Midlands, Worcestershire** https://www.freeadsz.co.uk/x-272576-z

2012 62 DAF XF105 460 6×2 Spacecab, midlift twin steer, AS Tronic gearbox, drivers arm rest, twin bunk, sliding fifth wheel, bumper fog lights, Registration SG62 EVX, Year 2012, GVW (Tons) 44, £ POA Drivers Arm