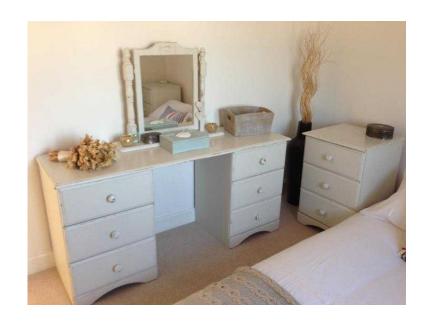

## Dressing table and 2 bedside tables (150 GBP)

South West, Avon Location

https://www.freeadsz.co.uk/x-272594-z

Dressing table (without stool) and matching bedside tables. Originally this was a pine bedroom set that was restored by a professional giving the pieces a fabulous antique style shabby chic painted finish, with carefully places areas of sanding and layering of paint to generate effect. The mirror can be adjusted depending on the angle required. Three large drawers on either side. Both bedside tables also have large drawers. Dimensions: Dressing table W = 1 meter 40cms