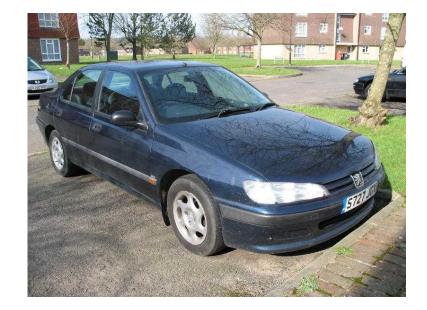

## Peugeot 406 1998 (100 GBP)

Location London, London https://www.freeadsz.co.uk/x-272623-z

Car runs, no MOT, Engine management,

|   | Peugeot                    | 406         | 1998   |
|---|----------------------------|-------------|--------|
|   | https://www.freeac         | łsz.co.uk/x | -2726  |
|   | Peugeot                    | 406         | 1998   |
|   | https://www.freeac         | lsz.co.uk/x | (-2726 |
|   | Peugeot                    | 406         | 1998   |
|   | https://www.freeac<br>23-z | lsz.co.uk/x | (-2726 |
|   | Peugeot                    | 406         | 1998   |
|   | https://www.freead<br>23-z | lsz.co.uk/x | ·-2726 |
|   | Peugeot                    | 406         | 1998   |
|   | https://www.freeac<br>23-z | lsz.co.uk/x | -2726  |
| 迴 | Peugeot                    | 406         | 1998   |
|   | https://www.freead<br>23-z | lsz.co.uk/x | (-2726 |
|   | Peugeot                    | 406         | 1998   |
|   | https://www.freeac<br>23-z | lsz.co.uk/x | (-2726 |
|   | Peugeot                    | 406         | 1998   |
|   | https://www.freeac<br>23-z | lsz.co.uk/x | (-2726 |
|   | Peugeot                    | 406         | 1998   |
|   | https://www.freeac<br>23-z | lsz.co.uk/x | ·-2726 |
|   | Peugeot                    | 406         | 1998   |
|   | https://www.freeac<br>23-z | lsz.co.uk/x | 2726   |