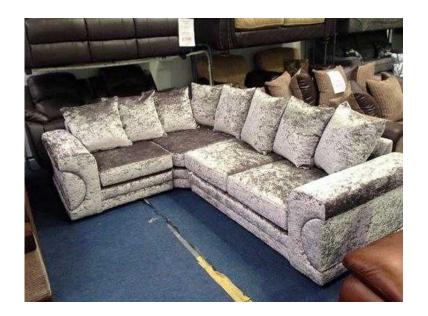

## Crushed Velvet TOWIE Glitz sofa - NEW - Other colours available (699 GBP)

Wales, Gwent Location https://www.freeadsz.co.uk/x-272655-z

TOWIE GLITZ sofas available in a range of styles Choose your colours, arms, backs and sizes. Find us on Facebook - Trade Price Sofas Wales Stock changes weekly, pop in for a fantastic!