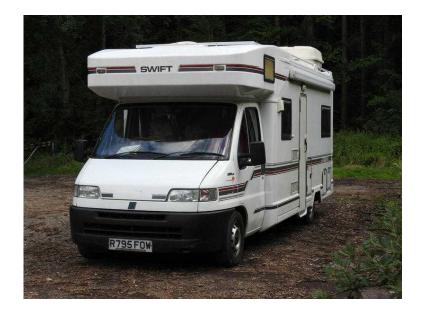

## Swift Kontiki Motorhome 246 Berth Great Condition (50 GBP)

Location North, Northumberland

https://www.freeadsz.co.uk/x-272686-z

1998 FIAT DUCATO SWIFT KONTIKI 640L 2/4/6 BERTH Superb Condition Throughout

2.5L 5 speed manual Diesel with only 55000 miles under its belt

GVM of 3.4 tonne so only a normal driving licence is required

good economy as long as you dont cruise at 75mph which gobbles juice like mad.

expect around 10L/100k normal driving, cruising at 90km/h (55mph for you pommies!) with the trucks.

The following items are included in the sale:

Full gas central heating with a Trumatic Blown Air Heating and combined gas/electric water heater 2 x large gas bottles

Full Length wind out Awning/Canopy

Solar panel charging the auxiliary/house battery when required

Built in 240v charging system which charges both batteries when connected to mains

12 volt TV with built in DVD player

Switchable 12v system and control panel

Fitted 4 bottle Wine Rack

3 Way Fridge with Freezer and electronic ignition

4 Ring Hob, Grill and full Gas Oven made by Stoves

Large Over Cab Bed

Extremely Large Bathroom & Shower With Lots Of Storage

Lots of Storage Lockers Probably more than you could use!

Cycle Rack For 4 Bikes on the back