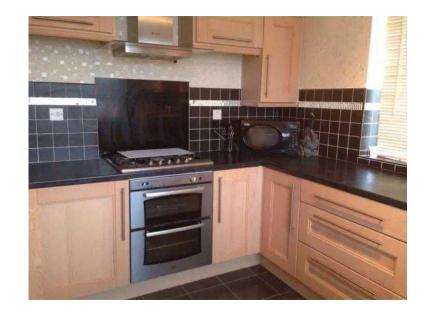

## Modern contemporary complete solid light wood complete w (800 GBP)

Location **West Midlands, West Midlands** https://www.freeadsz.co.uk/x-272695-z

Complete modern kitchen in light wood (solid) with inter grated dishwasher, fridge, cooker, sink and taps all in great.