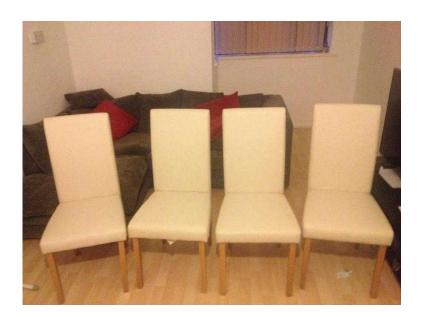

## 6 skirted cream chair(faux leather) - hardly used 80 Add large table 130 only. (88 GBP)

**West Midlands, West Midlands** Location https://www.freeadsz.co.uk/x-272701-z

4 assembled cream chairs for dining room/table. 2 still boxed unopened and un assembled. Boxes are old and worn but product inside intact.

Hardly used. good as new and no damages or tears.

For collection only. Great price for excellent quality chairs.

I am also selling dining table see my other adverts, goes well with the chairs. Dining tables seats 8 people. Extendable. Slightly used. Strong and sturdy.

Buy chairs and dining table in combination and take the lot for £180

search for table on gumtree

Wickham oak dining table extendable - used. Collection

| 6 sl<br>eathe<br>arge                                               | nttps://v<br>)1-z             | eathe<br>arge                              |
|---------------------------------------------------------------------|-------------------------------|--------------------------------------------|
| 6 skirted cream chair<br>eather) - hardly used 80<br>arge table 130 | nttps://www.freeadsz.co.uk/x- | eather) - hardly used 80<br>arge table 130 |
| crea<br>ardly<br>le                                                 | eeads                         | ardly<br>le                                |
| m ch<br>used<br>130                                                 | z.co.u                        | used<br>130                                |
| air<br>88                                                           | Ş                             | 80                                         |